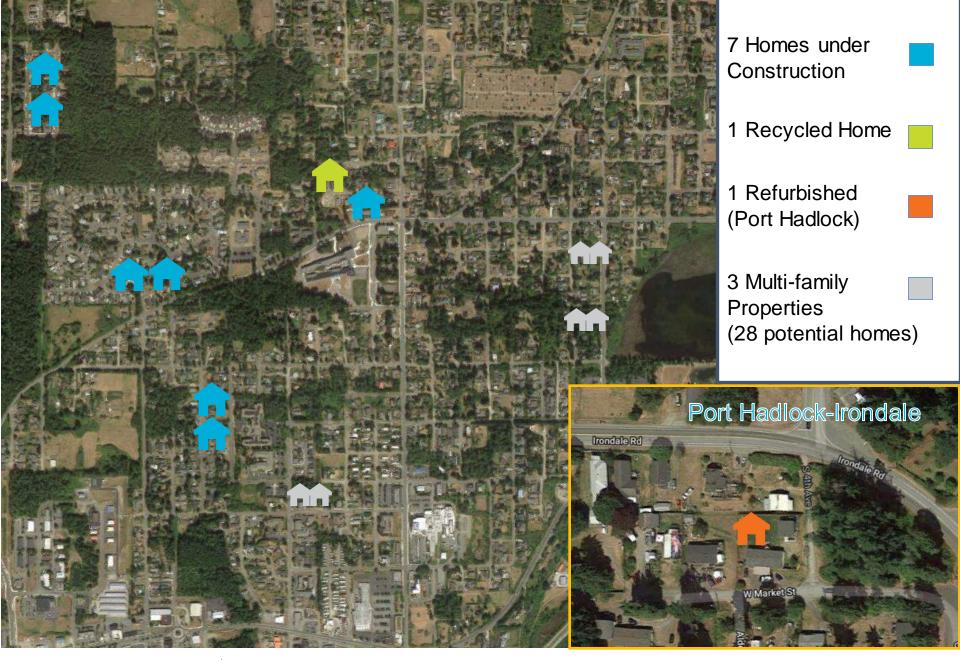

## 10 homes in progress or complete

since July 2021

## 10 homes in progress or complete

since July 2021

#58, 82 W Market, Rehab

Photo courtesy of Sarah Wright Photography